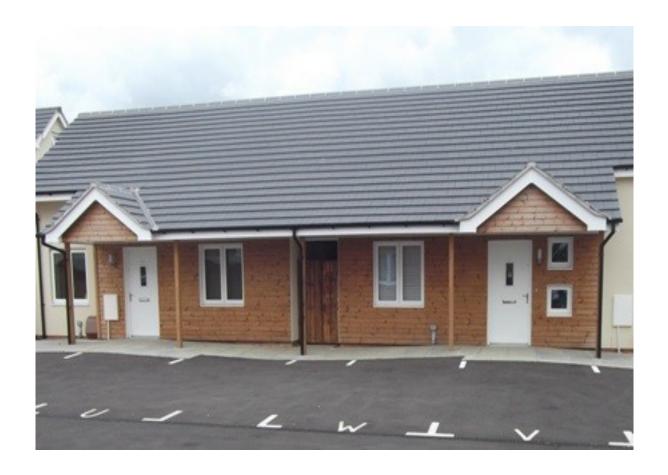

# St. Kilda Walk Bungalows

This scheme profile gives you detailed information about St Kilda Walk Bungalows, Corby NN17 2GD.

#### **Accommodation**

There are two newly built, two bed roomed bungalows. The bungalows have a shower over low level baths with grab rails. Other benefits include low level sockets, low level light switches, low level consumer units and extra wide disabled width doors with level access to front & rear of property. Both properties are also fitted with a hard wired emergency alarm system and smoke alarms connected to Corby Borough Councils 24 hour contact centre.